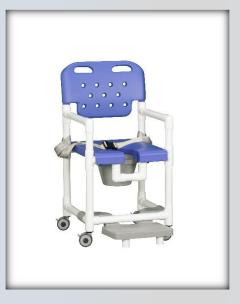

## Product Description: Elite Shower Chair Commode w/Footrest & Safety Belt

| Technical Data    |         |
|-------------------|---------|
| Height:           | 39"     |
| Width:            | 21"     |
| Depth:            | 22"     |
| Weight:           | 33 lbs  |
| Seat Height:      | 20"     |
| Clearance:        | 17"     |
| Between the arms: | 17.25"  |
| Weight Capacity:  | 325 lbs |
| Ship Weight:      | 38 lbs  |
| Shipping Method:  | Parcel  |
|                   |         |

## Features:

- 3" Never-Rust twin wheel casters, all locking
- Open-front seat for easy bathing care
- Integrated push handles for improved mobility
- Removeable commode pail with lid
- Slideout footrest for added safety
- Safety belt