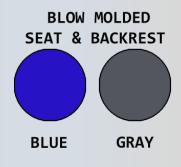

| Ordering Options |  |
|------------------|--|
| ELT817 P FRSB B  |  |
| ELT817 P FRSB G  |  |

Link to website

| Replacement Parts                                    |  |
|------------------------------------------------------|--|
| SC LPCSET DLX – Replacement Caster Set               |  |
| DLX PAIL – Replacement Commode Pail                  |  |
| DLX RAIL SET – Replacement Commode Rail Set          |  |
| MOLDED SEAT B or G – Replacement Seat (Blue or Gray) |  |
| SC BELT – Replacement Seat Belt                      |  |